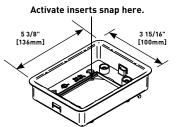

#### 880MP Nonmetallic Rectangular Floor Box

Box comes complete with reusable mudcap, insert spacer, conduit plugs and reducers. Reducers provided for reduction to 1 1/2", 1 1/4", 1", 3/4" and 1/2" [25mm, 19.1mm and 12.7mm] conduit. Minimum concrete depth is 4" [102mm] and maximum concrete depth is 6" [152mm]. Minimum capacity is 50 cu. in. [819mt] and maximum capacity is 100 cu. in. [1693mt]. Box dimensions are 4 1/8" W x 5 1/2" L x 6" H [105mm W x 140mm L x 152mm H].

## 880MP2 Nonmetallic Rectangular Floor Box

Box comes complete with reusable mudcap, insert spacer, conduit plugs and reducers. Reducers provided for reduction to 1 1/2", 1 1/4", 1", 3/4" and 1/2" [38mm, 32mm, 25mm, 19.1mm and 12.7mm] conduit. Minimum concrete depth is 4" [102mm] and maximum concrete depth is 6" [152mm]. Minimum capacity is 50 cu. in. [819mt] and maximum capacity is 100 cu. in. [1639mt]. Box dimensions are 4 1/8" W x 8 1/4" L x 6 3/16" [105mm x 210mm x 157mm].

NOTE: Insert spacer should not be removed until after concrete pour.

Box can be connected together to create a two- or three-gang option.