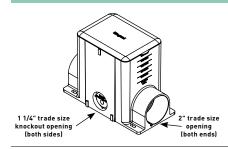

#### 880MP Nonmetallic Rectangular Floor Box

Box comes complete with reusable mudcap, insert spacer, conduit plugs and reducers. Reducers provided for reduction to 1 1/2", 1 1/4", 1", 3/4" and 1/2" [25mm, 19.1mm and 12.7mm] conduit. Minimum concrete depth is 4" [102mm] and maximum concrete depth is 6" [152mm]. Minimum capacity is 50 cu. in. [819mt] and maximum capacity is 100 cu. in. [1693mt]. Box dimensions are 4 1/8" W x 5 1/2" L x 6" H [105mm W x 140mm L x 152mm H].

## 880MP2 Nonmetallic Rectangular Floor Box

Box comes complete with reusable mudcap, insert spacer, conduit plugs and reducers. Reducers provided for reduction to 1 1/2", 1 1/4", 1", 3/4" and 1/2" [38mm, 32mm, 25mm, 19.1mm and 12.7mm] conduit. Minimum concrete depth is 4" [102mm] and maximum concrete depth is 6" [152mm]. Minimum capacity is 50 cu. in. [819mt] and maximum capacity is 100 cu. in. [1639mt]. Box dimensions are 4 1/8" W x 8 1/4" L x 6 3/16" [105mm x 210mm x 157mm].