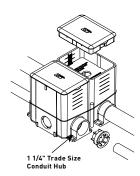

#### 880MP Nonmetallic Rectangular Floor Box

Box comes complete with reusable mudcap, insert spacer, conduit plugs and reducers. Reducers provided for reduction to 1 1/2", 1 1/4", 1", 3/4" and 1/2" [25mm, 19.1mm and 12.7mm] conduit. Minimum concrete depth is 4" [102mm] and maximum concrete depth is 6" [152mm]. Minimum capacity is 50 cu. in. [819mt] and maximum capacity is 100 cu. in. [1693mt]. Box dimensions are 4 1/8" W x 5 1/2" L x 6" H [105mm W x 140mm L x 152mm H].

## 880MP2 Nonmetallic Rectangular Floor Box

Box comes complete with reusable mudcap, insert spacer, conduit plugs and reducers. Reducers provided for reduction to 1 1/2", 1 1/4", 1", 3/4" and 1/2" [38mm, 32mm, 25mm, 19.1mm and 12.7mm] conduit. Minimum concrete depth is 4" [102mm] and maximum concrete depth is 6" [152mm]. Minimum capacity is 50 cu. in. [819mt] and maximum capacity is 100 cu. in. [1639mt]. Box dimensions are 4 1/8" W x 8 1/4" L x 6 3/16" [105mm x 210mm x 157mm].