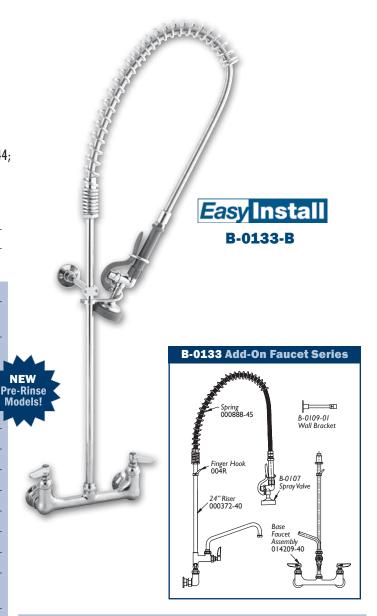

### B-0133-B Series Pre-Rinse Units

- 8" (203 mm) center wall mounted base faucet assembly (014209-40) with EasyInstall™ "pop and lock" riser installation feature
- 8-1/4" (210 mm) clearance
- B-0109-01 6" (152 mm) wall bracket
- 35-1/2" (902 mm) high
- B-0107 spray valve (1.42 GPM)
- 15" (381 mm) overhang
- 1/2" NPT female eccentric flanged inlets (00AA)
- 18" (457 mm) riser (000369-40)
- B-0044-H flexible stainless steel hose

Note: Installation Kit sold separately — B-0230-K (1 required, see p. A44; or order a B-0133-B-02).

# B-0133-B Series Pre-Rinse Units with B-0107 Spray Valve Models

B-0133 without B-0109-01 wall bracket

#### All other models are same as B-0133 except:

B-0133-B with B-0109-01 wall bracket

**B-0133-01** includes add-on faucet with 14" nozzle (B-0158) and B-0056-H hose

**B-0133-01-36H** includes 00CC inlets, add-on faucet with 14" (356 mm) swing nozzle and 36" (B-0036-H) hose