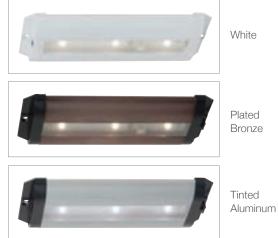

| Item Number                      | 98600SW(-xx)                                                                                                                        | 98601SW(-xx) | 98602SW(-xx) |
|----------------------------------|-------------------------------------------------------------------------------------------------------------------------------------|--------------|--------------|
| Size                             | 7" Length                                                                                                                           | 13" Length   | 19" Length   |
| Rated Watts <sup>(1)</sup>       | 4.5 watts                                                                                                                           | 8 watts      | 12 watts     |
| Power Consumption <sup>(2)</sup> | 5.2 watts                                                                                                                           | 8.8 watts    | 13.9 watts   |
| Lumens                           | 180                                                                                                                                 | 360          | 550          |
| Efficacy                         | 35 lm/w                                                                                                                             | 41 lm/w      | 40 lm/w      |
| Color Temperature                | 3000°K                                                                                                                              |              |              |
| Voltage                          | 24V DC                                                                                                                              |              |              |
| Min. Spacing                     | Adjacent mounting capable                                                                                                           |              |              |
| Color Rendering Index            | >85 CRI                                                                                                                             |              |              |
| Rated Average Life               | 40,000 hours to 70%                                                                                                                 |              |              |
| Certification                    | cETL, damp location                                                                                                                 |              |              |
| Dimmable <sup>(3)</sup>          | Yes                                                                                                                                 |              |              |
| Optional Accessories             | Connector cords, cord clips, power supplies and 4-step dimming switch                                                               |              |              |
| Material / Finish                | (-15) White, (-787) Plated Bronze and (-986) Tinted Aluminum<br>Low-profile, self-cooling aluminum housing with local on/off switch |              |              |