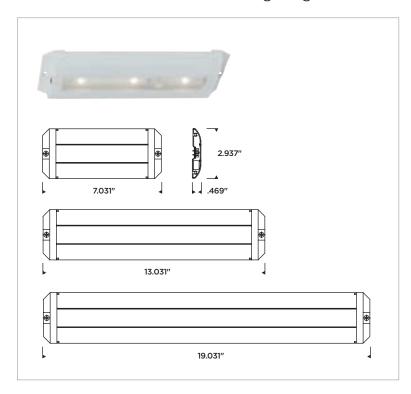

## Self-Contained 24V DC LED Lighting

Ambiance Self-Contained 24V DC LED Lighting combines high function with efficient design. Each fixture is just ½" high and delivers 300 lumens per foot. Units are linkable to one another for longer runs and include local on/off switches for individual control. Dimmable with 4-step dimming switch (98622S). Choose from a 30 watt plug-in or a remote mounted 60 watt power supply.

| Item Number                      | 98600SW(-xx)                                                                                                                        | 98601SW(-xx) | 98602SW(-xx) |
|----------------------------------|-------------------------------------------------------------------------------------------------------------------------------------|--------------|--------------|
| Size                             | 7" Length                                                                                                                           | 13" Length   | 19" Length   |
| Rated Watts <sup>(1)</sup>       | 4.5 watts                                                                                                                           | 8 watts      | 12 watts     |
| Power Consumption <sup>(2)</sup> | 5.2 watts                                                                                                                           | 8.8 watts    | 13.9 watts   |
| Lumens                           | 180                                                                                                                                 | 360          | 550          |
| Efficacy                         | 35 lm/w                                                                                                                             | 41 lm/w      | 40 lm/w      |
| Color Temperature                | 3000°K                                                                                                                              |              |              |
| Voltage                          | 24V DC                                                                                                                              |              |              |
| Min. Spacing                     | Adjacent mounting capable                                                                                                           |              |              |
| Color Rendering Index            | >85 CRI                                                                                                                             |              |              |
| Rated Average Life               | 40,000 hours to 70%                                                                                                                 |              |              |
| Certification                    | cETL, damp location                                                                                                                 |              |              |
| Dimmable <sup>(3)</sup>          | Yes                                                                                                                                 |              |              |
| Optional Accessories             | Connector cords, cord clips, power supplies and 4-step dimming switch                                                               |              |              |
| Material / Finish                | (-15) White, (-787) Plated Bronze and (-986) Tinted Aluminum<br>Low-profile, self-cooling aluminum housing with local on/off switch |              |              |