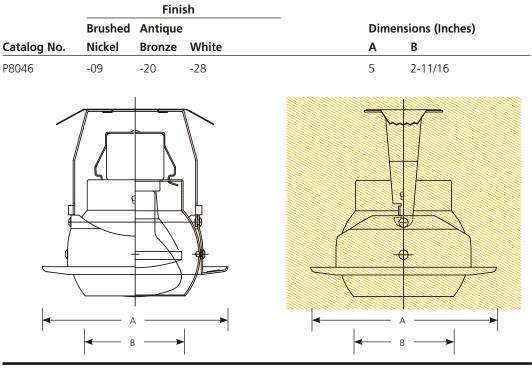

#### <u>Flange</u>

- White powder coated flange on white (-28)
- Brushed nickel (-09) and antique bronze (-20) have unpainted flanges that match the baffle finish
- No light leaks around trim flange
- Covers irregular ceiling openings

## <u>Trim</u>

- Push-in leaf spring action forces trim to fit snugly against the ceiling
- Lamp tilt 20 degrees, 360 degree positioning
- Steel construction
- Eyeball finish matches trim finish