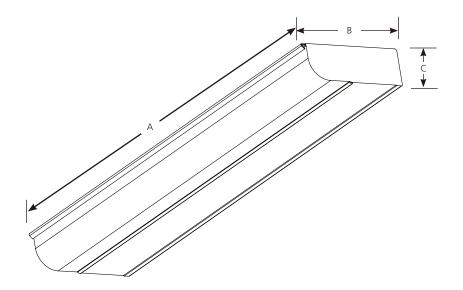

# **Closet Light**

Туре

-30WB

P7201 🔲

| Catalog No. | Finish<br>White | With |           | Dimen  | Dimensions (Inches) |   |  |
|-------------|-----------------|------|-----------|--------|---------------------|---|--|
|             |                 | Lamp | Lamping   | Α      | В                   | C |  |
| P7201       | -30WB           | Yes  | 1-F15w T8 | 18-1/4 | 1-3/8               | 4 |  |