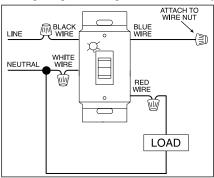

May control one or two loads simultaneously.
- Motor rated.

- Silent operation.
- Reliable solid-state construction.
- Energy saving.

| CATALOG NUMBER DIGITAL TIMERS | DESCRIPTION  | TIME RANGE                | RATING        | COLOR |
|-------------------------------|--------------|---------------------------|---------------|-------|
| 973521                        | Double Pole, | 1-60 Minutes, Adjustable  | 500W, 1/3 HP, | lvory |
| 97352W                        | Double Throw | 1-60 Millutes, Adjustable | 120VAC, 60 Hz | White |

#### Operation: Catalog Number 97352

- When toggle is up, one or two loads remain on.
- When toggle is down, load "A" is off, load "B" times-off at preset time. In the center position, both loads are off.

### Wiring Diagram: Single Timed Load Application