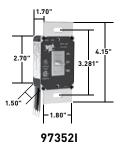

- Silent operation.
- Reliable solid-state construction.
- Energy saving.

| CATALOG NUMBER DIGITAL TIMERS | DESCRIPTION  | TIME RANGE                | RATING        | COLOR |
|-------------------------------|--------------|---------------------------|---------------|-------|
| 973521                        | Double Pole, | 1-60 Minutes, Adjustable  | 500W, 1/3 HP, | lvory |
| 97352W                        | Double Throw | 1-60 Millutes, Adjustable | 120VAC, 60 Hz | White |