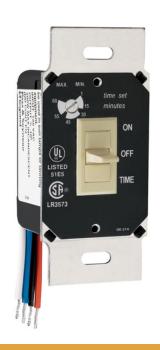

# 120V Double-Pole Digital Wall Box Timer Switch, Ivory

973521

## features & benefits

- Eliminates the need for two switches.
- Fits standard toggle opening for easy ganging.
- Time range adjustable from 1-60 minutes.
- Easily installed.
- May control one or two loads simultaneously.
- Motor rated.
- Silent operation.
- Reliable solid-state construction.
- Energy saving.

#### **General Info**

Color: Ivory Type: Digital

#### **Dimensions**

Depth U S: 1.50" Height U S: 3.281" Width U S: 1.80"

#### **Technical Information**

Volts: 120 Watts: 500