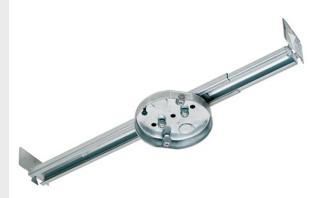

# **Contractor Pack**

77708

Slide fan support - heavy duty slide with shallow box, rotating dual support for 16-24" spans. 24 pack.

### features & benefits

- For spans from 16 to 24 inches.
- UL listed for fan and fixture support.
- Self-leveling feet.
- Maximum weight rating shown for 16 inch spans.
- Ground screw pre-installed.
- Boxes include top knockouts.