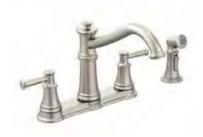

Single-Handle Faucet with side spray / 7245 (shown) *NEW!* 

Single-Handle Faucet Only 7240 *NEW!* 

Two-Handle Faucet with side spray / 7255 (shown) *NEW!* 

Two-Handle Faucet Only 7250 *NEW!* 

See page 9 for more information.