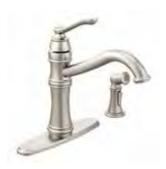

**Single-Handle Faucet with side spray** / 7245 *NEW!* Faucet shown in Chrome finish.

**CHOOSE YOUR FINISH** 

To order, combine the model number with one of these finish letter(s). Chrome, Spot Resist™ Stainless (SRS), Oil Rubbed Bronze (ORB)

Single-Handle Faucet with side spray / 7245 (shown) *NEW!* 

Single-Handle Faucet Only 7240 *NEW!* 

Two-Handle Faucet with side spray / 7255 (shown) *NEW!* 

Two-Handle Faucet Only 7250 *NEW!* 

See page 9 for more information.