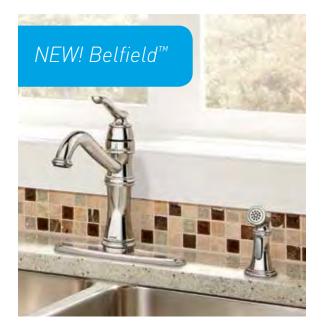

## Belfield™ NEW!

The Belfield kitchen collection features traditional style that's anything but ordinary. Multiple handle and finish options add a personalized touch, while Williamsburg-era details and intricate design cues give each faucet a timeless look.

Single-Handle Faucet with side spray / 7245 (shown) *NEW!* 

Single-Handle Faucet Only 7240 *NEW!* 

Two-Handle Faucet with side spray / 7255 (shown) *NEW!* 

Two-Handle Faucet Only 7250 *NEW!* 

See page 9 for more information.