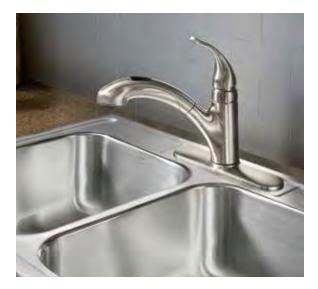

**Integra Single-Handle Pullout Faucet** / 67315 Faucet shown in Spot Resist™ Stainless finish.

## Integra®

Integra brings pullout utility to any sink in your kitchen or laundry area. Its simple styling works with modern, traditional or transitional decorating styles.

Single-Handle Pullout Faucet / 67315