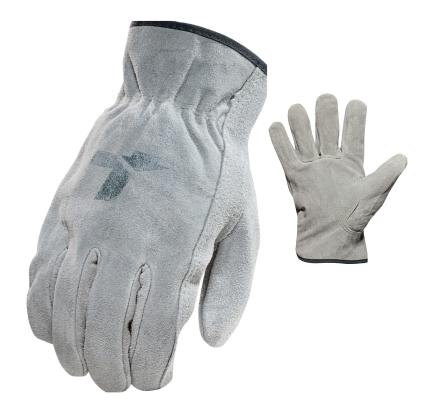

## 8 SECONDS

- Split leather and unlined construction
- Keystone thumb for better fit and flexibility
- · Elastic wrist closure for secure fitment

| SIZE      | PART #   |  |
|-----------|----------|--|
| MEDIUM    | G8S-6SM  |  |
| LARGE     | G8S-6SL  |  |
| X-LARGE   | G8S-6S1L |  |
| XX-LARGE  | G8S-6S2L |  |
| XXX-LARGE | G8S-6S3L |  |