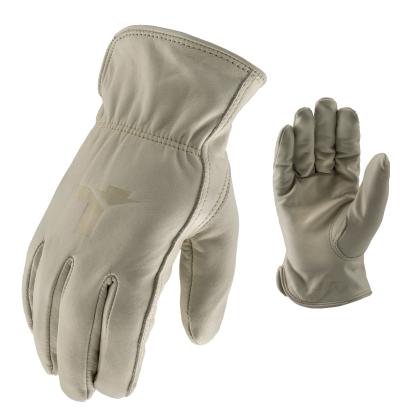

## **OPERATOR**

- Unlined top grain cowhide construction
- Keystone thumb for better fit and flexibility
- · Elastic wrist closure for secure fitment

| SIZE      | PART #   |  |
|-----------|----------|--|
| MEDIUM    | GOR-6YM  |  |
| LARGE     | GOR-6YL  |  |
| X-LARGE   | GOR-6Y1L |  |
| XX-LARGE  | GOR-6Y2L |  |
| XXX-LARGE | GOR-6Y3L |  |