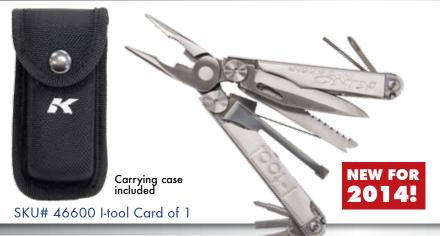

# I-tool

#### Irrigation Multi-Tool

- 15 tools, includes 4 Irrigation Tools
- Compatible with all major brands
- Punch precise holes in poly
- Quickly remove sediment
- Effortlessly adjust arc
- Pull up any brand sprinkler head
- Lightweight compact style
- Precise construction
- Withstands extended use