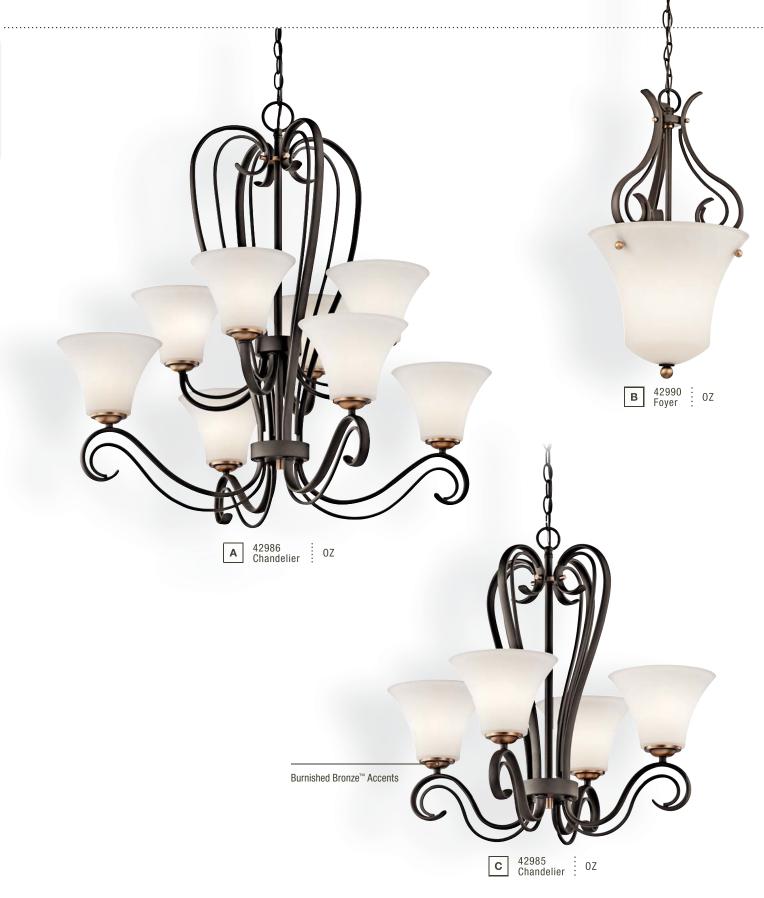

|   | INCAND.<br>ITEM | INCAND.<br>BULB | W     | Н     | OVRLL.<br>H | WIRE<br>(CHAIN) | NOTES                                 |
|---|-----------------|-----------------|-------|-------|-------------|-----------------|---------------------------------------|
| Α | 42986 OZ        | (8) 100W (M)    | 35    | 32.75 | 107         | 50(72)          | (18-25W CFL) Additional chain 2996 OZ |
| В | 42990 OZ        | (1) 100W (M)    | 12    | 22    | 96          | 22(72)          | <b>(</b> 23-30W CFL)                  |
| С | 42985 OZ        | (4) 100W (M)    | 25.75 | 24    | 98          | 13(72)          | <b>፭</b> (18-25W CFL)                 |