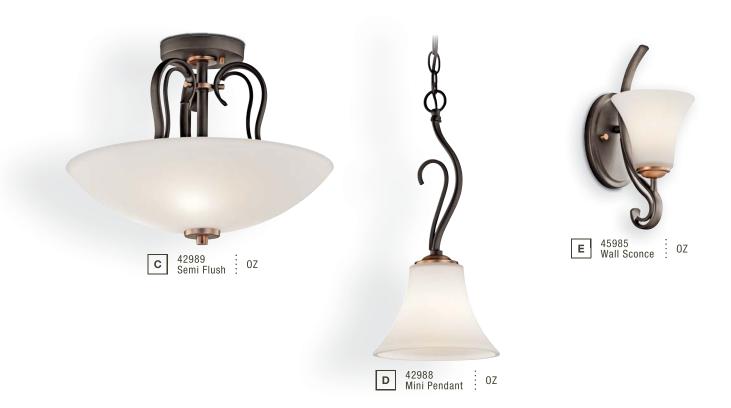

 $\label{thm:measurements} \mbox{Measurements shown in inches.} \quad \mbox{U.S. Patent Pending}$ 

|   | INCAND.<br>ITEM | INCAND.<br>BULB | W     | Н     | OVRLL.<br>H | L  | WIRE<br>(CHAIN) | EXT. | HCWO | NOTES                                                          |
|---|-----------------|-----------------|-------|-------|-------------|----|-----------------|------|------|----------------------------------------------------------------|
| Α | 42987 OZ        | (3) 100W (M)    | 23.25 | 27.25 | 101.25      |    | 11(72)          |      |      | <b>፭</b> (23-30W CFL)                                          |
| В | 42991 OZ        | (2) 100W (M)    | 15    | 11.25 | 89.25       | 37 | 66(72)          |      |      | (23-30W CFL) Additional chain 2996 OZ, G-type lamp recommended |
| С | 42989 OZ        | (3) 100W (M)    | 18    | 13.25 |             |    |                 |      |      | <b>፭</b> (18-25W CFL)                                          |
| D | 42988 OZ        | (1) 100W (M)    | 8     | 17    | 91          |    | 14(72)          |      |      | <b>፭</b> (18-25W CFL)                                          |
| E | 45985 OZ        | (1) 100W (M)    | 6     | 13.25 |             |    |                 | 7.75 | 6.5  | ● (9-13W CFL) May be installed with glass up or down           |