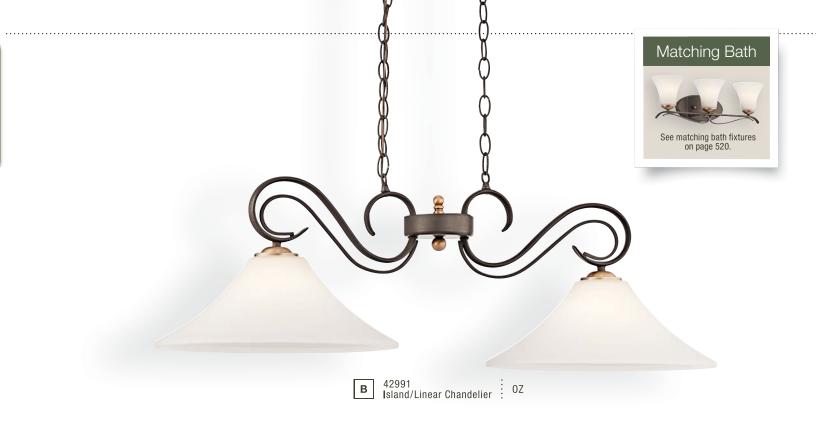

 $\label{thm:measurements} \mbox{Measurements shown in inches.} \quad \mbox{U.S. Patent Pending}$ 

|   | INCAND.<br>ITEM | INCAND.<br>BULB | W     | Н     | OVRLL.<br>H | L  | WIRE<br>(CHAIN) | EXT. | HCWO | NOTES                                                          |
|---|-----------------|-----------------|-------|-------|-------------|----|-----------------|------|------|----------------------------------------------------------------|
| Α | 42987 OZ        | (3) 100W (M)    | 23.25 | 27.25 | 101.25      |    | 11(72)          |      |      | <b>፭</b> (23-30W CFL)                                          |
| В | 42991 OZ        | (2) 100W (M)    | 15    | 11.25 | 89.25       | 37 | 66(72)          |      |      | (23-30W CFL) Additional chain 2996 OZ, G-type lamp recommended |
| С | 42989 OZ        | (3) 100W (M)    | 18    | 13.25 |             |    |                 |      |      | <b>፭</b> (18-25W CFL)                                          |
| D | 42988 OZ        | (1) 100W (M)    | 8     | 17    | 91          |    | 14(72)          |      |      | <b>፭</b> (18-25W CFL)                                          |
| E | 45985 OZ        | (1) 100W (M)    | 6     | 13.25 |             |    |                 | 7.75 | 6.5  | ● (9-13W CFL) May be installed with glass up or down           |