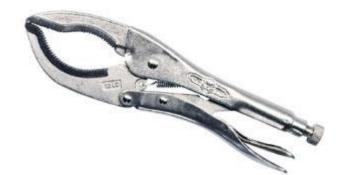

## The Original™ Large Jaw Locking Pliers

## The Original™ Large Jaw Locking Pliers Features:

- Heavy-duty jaws grip around work of all shapes; ideal for plumbers, mechanics, welders, and others working with large objects
- Ideal for tightening, clamping, twisting and turning
- Turn screw to adjust pressure and fit work. Stays adjusted for repetitive use
- Constructed of high-grade heat-treated alloy steel for maximum toughness and durability
- Classic trigger release designed to provide maximum locking force
- Hardened teeth are designed to grip from any angle

## **Replacement Parts**

 Item #
 Jaw Capacity
 Model
 Size

 12L3
 3-1/8" / 79 mm
 12LC
 12" / 300 mm

Item # 12L3 Shown