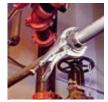

## The Original™ Large Jaw Locking Pliers Features:

- Heavy-duty jaws grip around work of all shapes; ideal for plumbers, mechanics, welders, and others working with large objects
- Ideal for tightening, clamping, twisting and turning
- Turn screw to adjust pressure and fit work. Stays adjusted for repetitive use
- Constructed of high-grade heat-treated alloy steel for maximum toughness and durability
- Classic trigger release designed to provide maximum locking force
- Hardened teeth are designed to grip from any angle