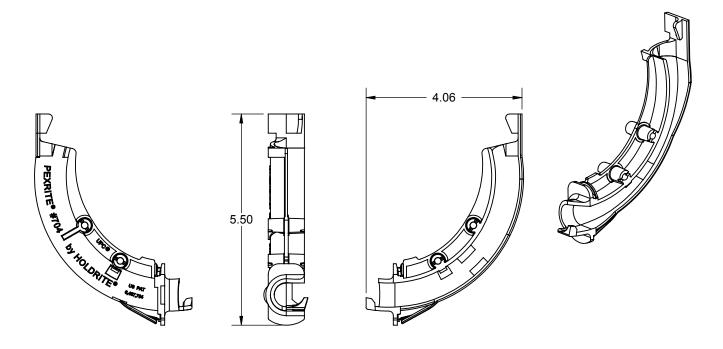

## **PRODUCT SPECIFICATION DRAWING PEXRITE® TURN-OUT #704**

ALL DIMENSIONS IN INCHES

The PEXRITE® TURN-OUT #704. This bend support works with our PEXRITE® #103, #110-R, #709 and #721 series brackets or can be attached directly to framing. Supports either 3/8" or 1/2" PEX tubing. The PEXRITE® TURN-OUT #704 is for use with PEXRITE brackets only.

## **Product Information:**

- Material: Nylon
- Temperature range: -10°F to +180°F

- Load rating: 25 pounds
- UPC / IPC / IAPMO listed

| Dlisted                                                                                                                                                             | Product Submittal  |
|---------------------------------------------------------------------------------------------------------------------------------------------------------------------|--------------------|
|                                                                                                                                                                     | Job Name:          |
|                                                                                                                                                                     | Date:              |
|                                                                                                                                                                     | Part Number: Qty:  |
| THIS INFORMATION IS PROPRIETARY TO HOLDRITE AND IS SUBJECT TO CHANGE<br>WITHOUT NOTICE. IT MAY NOT BE REPRODUCED IN PART OR WHOLE WITHOUT<br>WRITTEN AUTHORIZATION. | Architect / Owner: |
|                                                                                                                                                                     | Contractor:        |
|                                                                                                                                                                     | Notes:             |