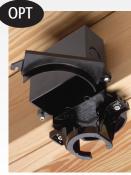

### OPTIONAL

If necessary, the bottom of the box can be opened to access wires.

**4.** Pull wires through knockout. (Installation of drywall not shown.