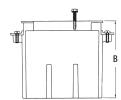

| CATALOG | UPC/DCI/NAED | DESCRIPTION                              | UNIT |    | DIM   | DIM   | DIM   |
|---------|--------------|------------------------------------------|------|----|-------|-------|-------|
| NUMBER  | MFG #018997  | / CU. IN.                                | PKG  |    | A     | B     | C     |
| FB444   | 72187        | For 1/2" or 5/8" Drywall<br>25.6 Cu. In. | 25   | 25 | 5.330 | 4.000 | 4.716 |

### OPTIONAL

If necessary, the bottom of the box can be opened to access wires.

**4.** Pull wires through knockout. (Installation of drywall not shown.