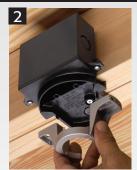

## **INSTALLATION INSTRUCTIONS**

- **1.** Position box alongside joist. Tighten center screw, mounting box to joist.
- **2.** Position mounting bracket over locator posts to assure proper position.
- **3.** Remove captive bracket installation screws. Use them to mount fan/fixture bracket.