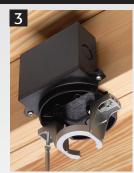

## **INSTALLATION INSTRUCTIONS**

- **1.** Position box alongside joist. Tighten center screw, mounting box to joist.
- **2.** Position mounting bracket over locator posts to assure proper position.
- **3.** Remove captive bracket installation screws. Use them to mount fan/fixture bracket.