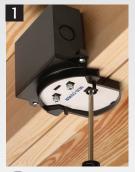

## **INSTALLATION INSTRUCTIONS**

- **1.** Position box alongside joist. Tighten center screw, mounting box to joist.
- **2.** Position mounting bracket over locator posts to assure proper position.
- **3.** Remove captive bracket installation screws. Use them to mount fan/fixture bracket.