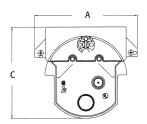

| CATALOG | UPC/DCI/NAED | DESCRIPTION                              | UNIT |    | DIM   | DIM   | DIM   |
|---------|--------------|------------------------------------------|------|----|-------|-------|-------|
| NUMBER  | MFG #018997  | / CU. IN.                                | PKG  |    | A     | B     | C     |
| FB444   | 72187        | For 1/2" or 5/8" Drywall<br>25.6 Cu. In. | 25   | 25 | 5.330 | 4.000 | 4.716 |