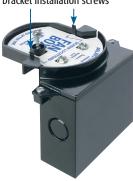

# Fan & Fixture Mounting Box

Locator posts for positioning of bracket installation screws

Our deepest L-shaped fan/fixture box mounts securely to single or double joists with a shipped-in-place center screw.

## **FEATURES AND BENEFITS**

- No loose parts to misplace—totally self-contained!
- Arlington's deepest fan box!
- Easy wire access
- Locator posts assure proper positioning of fan/fixture bracket
- Fan/fixture installation screws are parked...ready for easy fan/fixture bracket installation!
- UL rated: 70 lb fan, 200 lb fixture; CSA rated: 50 lb fan/fixture
- 2-Hour Fire Rating

## **INSTALLATION INSTRUCTIONS**

- **1.** Position box alongside joist. Tighten center screw, mounting box to joist.
- **2.** Position mounting bracket over locator posts to assure proper position.
- **3.** Remove captive bracket installation screws. Use them to mount fan/fixture bracket.