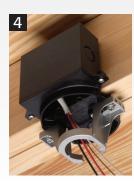

## **INSTALLATION INSTRUCTIONS**

- **1.** Position box alongside joist. Tighten center screw, mounting box to joist.
- **2.** Position mounting bracket over locator posts to assure proper position.
- **3.** Remove captive bracket installation screws. Use them to mount fan/fixture bracket.

### OPTIONAL

If necessary, the bottom of the box can be opened to access wires.

**4.** Pull wires through knockout. (Installation of drywall not shown.